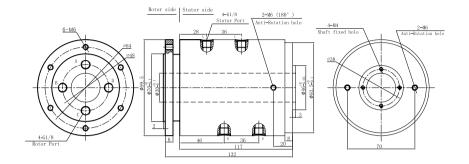

# MJ4030(ID 30mm, 4 ports in,4 ports out)

MJ3030 is 4 passages through bore rotary union with bore size 30mm, supporting connection size G1/8 and G1/4, It can transfer media as compressed air,vacuum,hydrogen,nitrogen,steam,cooling water,hot water,oil and so on.

#### Specifications

| Rotary joint specifications |                                            |  |  |  |
|-----------------------------|--------------------------------------------|--|--|--|
| Parameter                   | Value                                      |  |  |  |
| Passages                    | 4 ports in,4 ports out,                    |  |  |  |
| Max pressure                | 10MPa (can be customized), Vacuum 0.01torr |  |  |  |
| Torque                      | See Part#List                              |  |  |  |