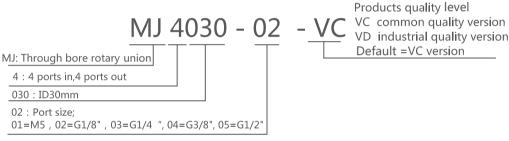

### Part# Explanation

#### Part# List

| MJ4030 Parts# List |                        |             |                 |      |  |  |
|--------------------|------------------------|-------------|-----------------|------|--|--|
| Part#              | Passage                | Torque(N.M) | Connection Size | ID   |  |  |
| MJ4030-02          | 4 ports in,4 ports out | 6           | G1/8            | 30mm |  |  |
| MJ4030-03          | 4 ports in,4 ports out | 7           | G1/4            | 30mm |  |  |